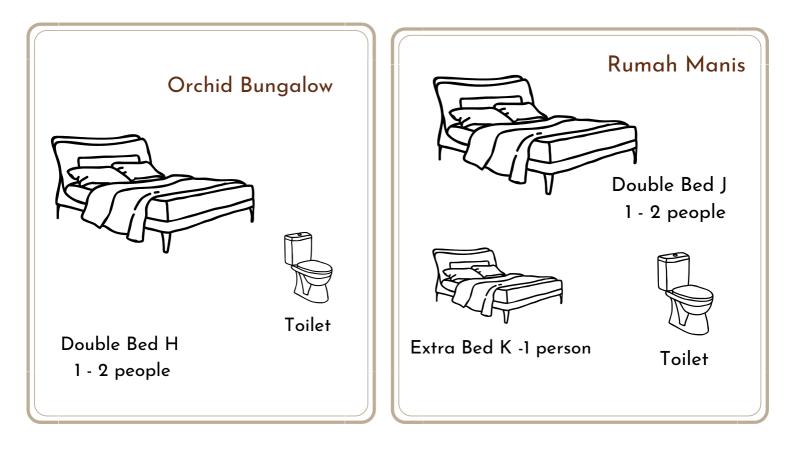

#### 6 privately located Bungalows in Nature

We have 6 bungalows available for group bookings, a total of 9 Bedrooms, some bungalows have double beds and some have singles. We also have a private self contained rainforest cabin available for facilitators - extra charge Please see our website: www.baliecolodge.com for our bungalow photos