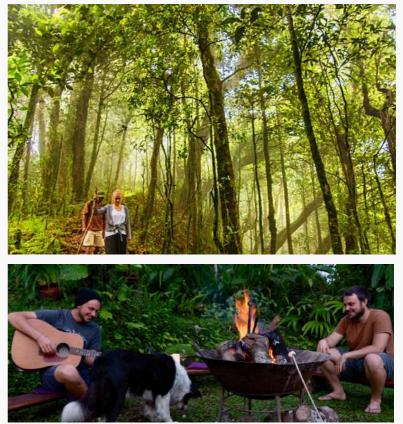

#### RAINFOREST TREKKING

3-5 HOURS

Take a privately guided trek into the largest rainforest in Bali, or walk through giant bamboo groves or rice paddies

#### FIRE PIT, PIZZA OVEN & BBQ