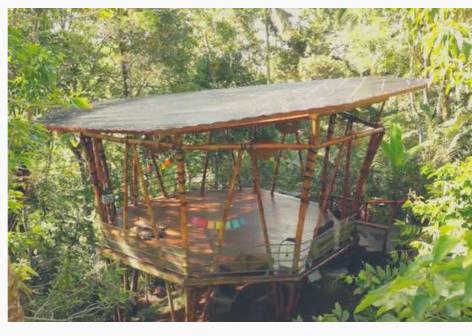

# TREE TOP YOGA BALE

### 54 sqm meter round Bamboo yogashala

Our beautiful round Bamboo Bale is elevated up into the treetops, handmade from, giant bamboo, wood floor, oiled with natural Tung

Perfect for: Yoga, Group Discussion, Teaching, Movement or Healing work.

The Bale is set in a lovely & private area of the Lodge's permaculture garden

Also available for night time activities.