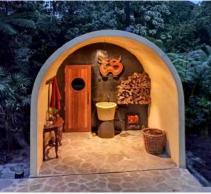

#### WOOD FIRED STEAM SAUNA

Our wood fired sauna is a perfect way to unwind after dinner with sound therapy and essential oil steam 4 - 8 people at 1 time