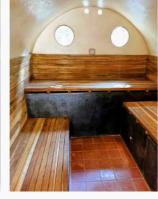

#### WOOD FIRED STEAM SAUNA

Our wood fired sauna is a perfect way to unwind after dinner with sound therapy and essential oil steam 4 - 8 people at 1 time