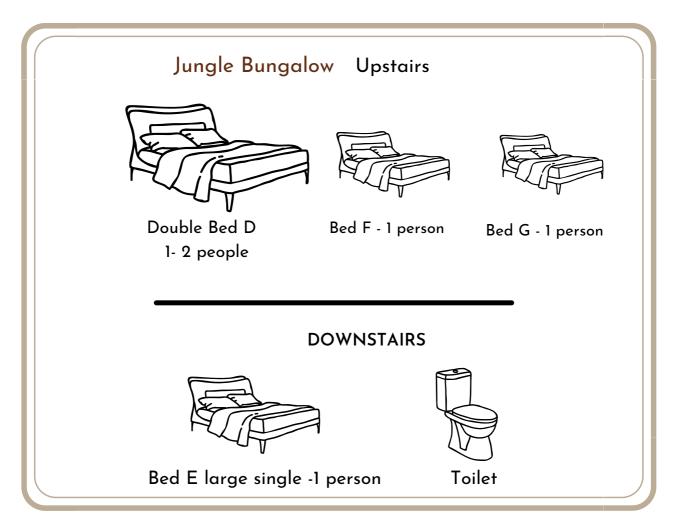

# Bungalow Layout 6 Double Beds, 5 Single Beds, 2 extra beds

#### 6 privately located Bungalows in Nature

We have 6 bungalows available for group bookings, a total of 9 Bedrooms, some bungalows have double beds and some have singles. We also have a private self contained rainforest cabin available for facilitators - extra charge Please see our website: www.baliecolodge.com for our bungalow photos