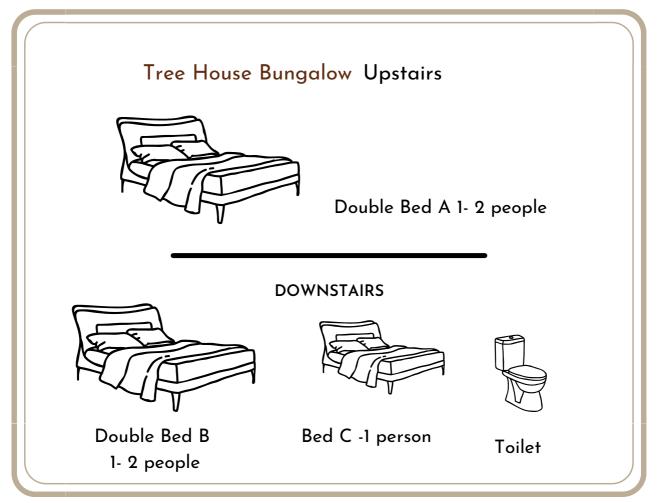

# Bungalow Layout 6 Double Beds, 6 Single Beds, 2 extra beds

#### 6 privately located Bungalows in Nature

We have 6 bungalows available for group bookings, a total of 9 Bedrooms, some bungalows have double beds and some have singles. We also have a private self contained rainforest cabin available for facilitators - extra charge Please see our website: www.baliecolodge.com for our bungalow photos