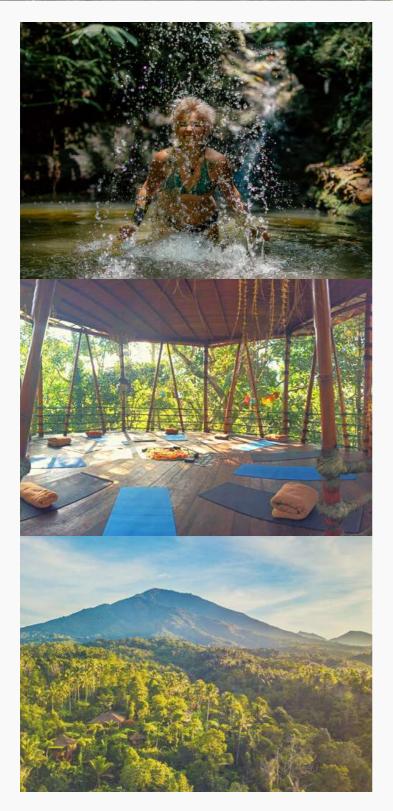

# TREE TOP YOGA BALE

### 54 sqm meter round Bamboo yogashala

Our beautiful round Bamboo Bale is elevated up into the treetops, handmade from, giant bamboo, wood floor, oiled with natural Tung

Perfect for: Yoga, Group Discussion, Teaching, Movement or Healing work.

The Bale is set in a lovely & private area of the Lodge's permaculture garden

Also available for night time activities.

#### WATERFALLS & RIVER POOLS

We have 3 private natural river pools at the bottom of our garden for your guests to dip in clean Mountain water with waterfalls.