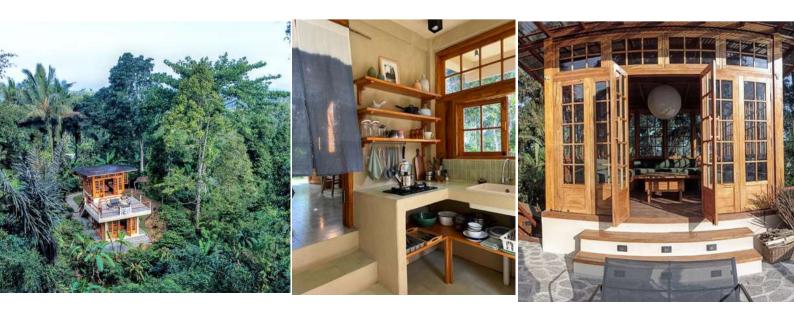

#### Senagga Rainforest Cabin

5 minutes drive from the Lodge Perfect for facilitators offsite Self contained, with full kitchen, fridge & bathroom

Double Bed 1- 2 people

Upstairs Day Bed 1- Person

Extra charge IDR 2.400.000 per night

The cabin is secluded & private but provides all the creature comforts, like a gas stove, fridge/ freezer, king size bed, fire pit, chill out lounge & rainfall shower