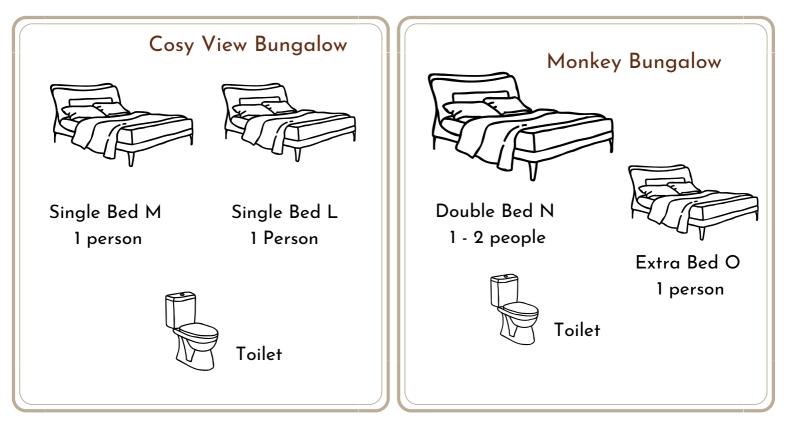

# Bungalow Layout 6 Double Beds, 6 Single Beds, 2 extra beds

# Bungalow Layout 6 Double Beds, 5 Single Beds, 2 extra beds