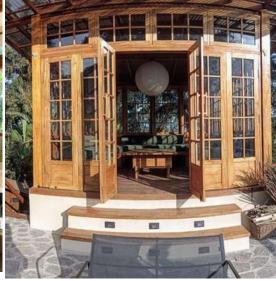

#### TREE TOP YOGA BALE

## 54 sqm meter round Bamboo yogashala

Our beautiful round Bamboo Bale is elevated up into the treetops, handmade from, giant bamboo, wood floor, oiled with natural Tung

Perfect for: Yoga, Group Discussion, Teaching, Movement or Healing work.

The Bale is set in a lovely & private area of the Lodge's permaculture garden

Also available for night time activities.