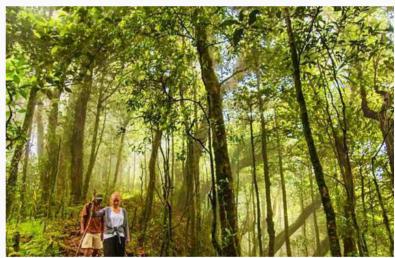

#### RAINFOREST TREKKING

3-5 HOURS

Take a privately guided trek into the largest rainforest in Bali, or walk through giant bamboo groves or rice paddies

FIRE PIT, PIZZA OVEN & BBQ