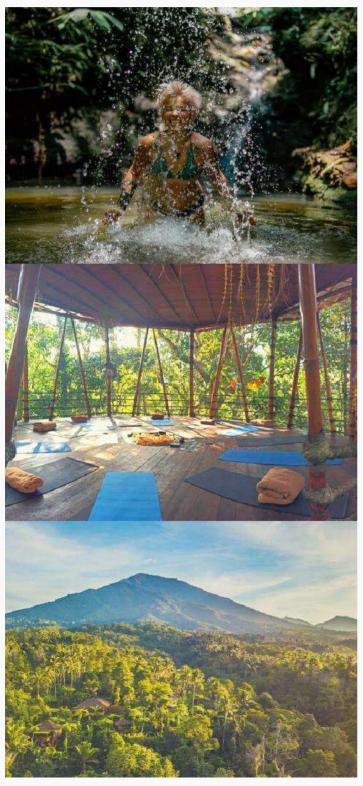

#### TREE TOP YOGA BALE

## 54 sqm meter round Bamboo yogashala

Our beautiful round Bamboo Bale is elevated up into the treetops, handmade from, giant bamboo, wood floor, oiled with natural Tung

Perfect for: Yoga, Group Discussion, Teaching, Movement or Healing work.

The Bale is set in a lovely & private area of the Lodge's permaculture garden

Also available for night time activities.