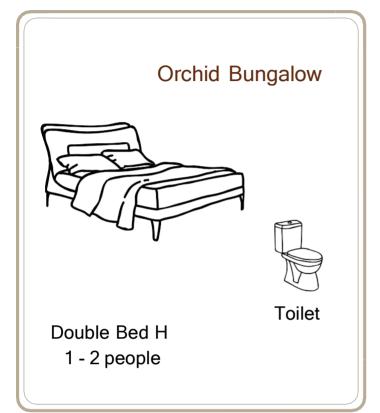

#### **ACCOMODATION**

6 privately located Bungalows in Nature

We have 6 bungalows available for group bookings, a total of 9 Bedrooms, some bungalows have double beds and some have singles.

We also have a private self-contained rainforest cabin available for facilitators - extra charge