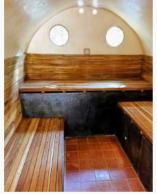

#### WOOD FIRED STEAM SAUNA

Our wood fired sauna is a perfect way to unwind before or after dinner- with essential oil steam 4 - 8 people at 1 time