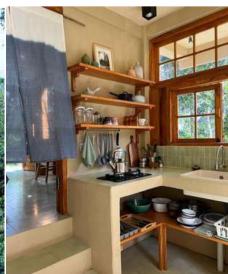

# Senangga Rainforest Cabin

4 minute's drive from the
Lodge Perfect for facilitators
offsite
Self contained, with full kitchen, fridge
& bathroom

Double Bed 1- 2 people

Upstairs

Day Bed 1- Person

Extra charge IDR 2.400.000 per night

The cabin is secluded & private but provides all the creature comforts, like a gas stove, fridge/ freezer, king size bed, fire pit, chill out lounge & rainfall shower